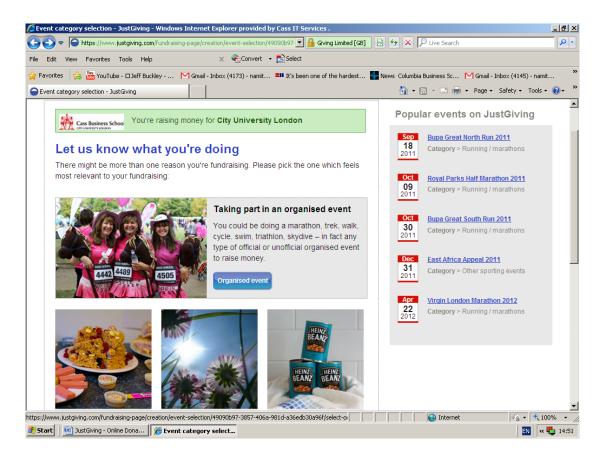

### 5. Make sure to fill in all \* boxes

| C Find | your charity - JustGiving - Windows Inter                                                                                    | net Explorer provided by Cas           | s IT Services .                                                                                                                                                                                                     |                                                                               | Ð×         |
|--------|------------------------------------------------------------------------------------------------------------------------------|----------------------------------------|---------------------------------------------------------------------------------------------------------------------------------------------------------------------------------------------------------------------|-------------------------------------------------------------------------------|------------|
| 06     | v light https://www.justgiving.com/fundrais                                                                                  | ing-page/creation/charity-search       | ?pcid=4909( 💌 🔒 Giving Limited [GB]  😣 🗲 🗙 🔎 L                                                                                                                                                                      | Live Search                                                                   | <b>P</b> - |
| File E | Edit View Favorites Tools Help                                                                                               | 🗙 🍖 Convert                            | ✓ D Select                                                                                                                                                                                                          |                                                                               |            |
| 🔶 Favi | orites 🛛 👍 🏧 YouTube - 🗆 Jeff Buckley                                                                                        | M Gmail - Inbox (4173) - namit         | == It's been one of the hardest 🚰 News Columbia Bus                                                                                                                                                                 | siness Sc 🕅 Gmail - Inbox (4145) - namit                                      | »          |
| 😑 Find | d your charity - JustGiving                                                                                                  |                                        | 🖄 • 🔊                                                                                                                                                                                                               | 👻 🖃 👻 Page 🕶 Safety 👻 Tools 👻 🔞                                               | •          |
| 6      | JustGiving<br>Search for the cause yo                                                                                        | Fundraising                            | Giving Charities Help Mor<br>(Reset search)                                                                                                                                                                         | Hello n (not you? <u>Log out</u> )<br>re Your Account                         |            |
|        | Causes All Charities Projects                                                                                                | Charity name or regi                   | stration number                                                                                                                                                                                                     | Search<br>1 - 20 of 1000 results                                              |            |
|        | Categories All Animal shelters and charities Arts and culture Children's charities                                           | WE ARE<br>MACMILLAN.<br>CANCER SUPPORT | Macmillan Cancer Support<br>Macmillan Cancer Support improves the lives of<br>people affected by cancer. We provide practical,<br>medical, emotional and financial support and push for<br><u>Show more</u> >       | Registered charity No. 261017                                                 |            |
|        | Climate Change (GG Green) Corporate social responsibility Democracy and Governance Disability Economic Development Education | Marie Curie<br>Cancer Care             | Marie Curie Cancer Care<br>Marie Curie Cancer Care provides high quality nursing,<br>totally free, to give people with terminal cancer and<br>other illnesses the choice of dying at home, supported<br>Show more > | Registered charity No. 207994<br>(England & Wales) and SC038731<br>(Scotland) | T          |
| Done   |                                                                                                                              |                                        |                                                                                                                                                                                                                     | 🕘 Internet 🛛 🖓 🔹 🔍 100%                                                       | • //       |
| 🍂 Star | rt 🛛 🖳 JustGiving - Online Dona 🥻 Find                                                                                       | your charity - Ju                      |                                                                                                                                                                                                                     | EN 🛛 « 🌄 14                                                                   | 4:46       |

#### 6. Onto the next page

In the box that reads Charity name or registration number type in Cass Business School.

The best option to click is 'Doing your own thing'